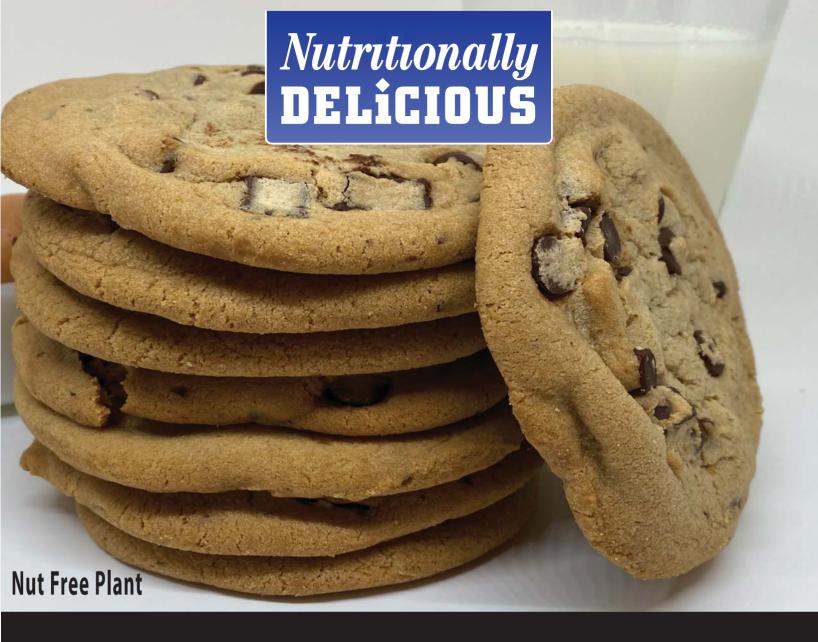

## Chocolate Chip Cookie

INGREDIENTS: Flour (Bleached Wheat Flour, Malted Barley Flour, Niacin, Reduced Iron, Potassium Bromate, Thiamin Mononitrate, Riboflavin, Folic Acid), Sugar, Semi Sweet Chocolate Chips (Sugar, Chocolate Liquor, Cocoa Butter, Soy Lecithin (An Emulsifier), Vanilla), Trans Fat Free Butter Blend (Soybean Oil, Palm Oil, Water, Salt, Mono And Diglycerides, Soybean Lecithin (Soy), Sodium Benzoate Added As A Preservative. Natural Butter Flavor, Colored With Annatto. Vitamin A Palmitate Added), Butter, Eggs, Inverted Sugar, Molasses, Baking Soda, Vanilla, Salt.