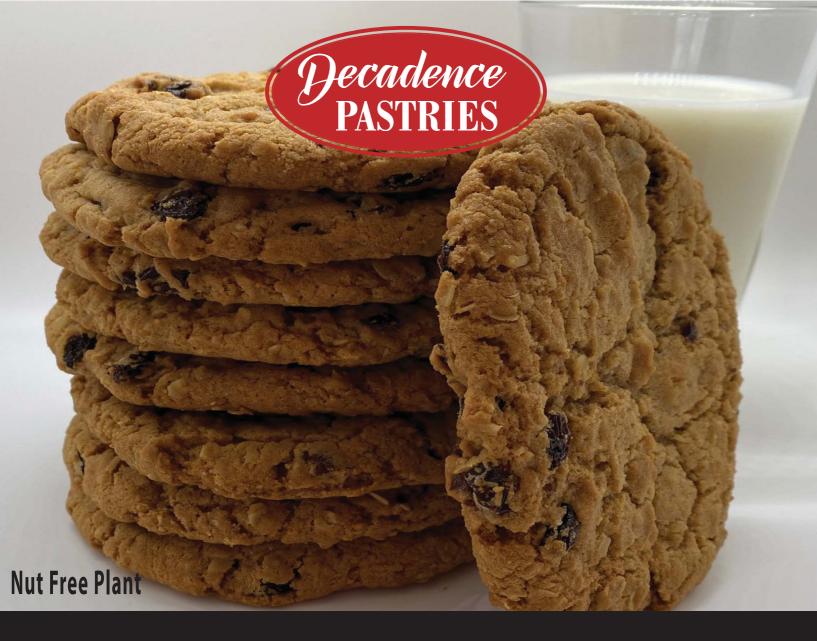

## Oatmeal Raisin Cookie

INGREDIENTS: Oats, Sugar, Raisin (Seedless), Trans Fat Free Butter Blend (Soybean Oil, Palm Oil, Water, Salt, Mono And Diglycerides, Soybean Lecithin (Soy), Sodium Benzoate Added As A Preservative. Natural Butter Flavor, Colored With Annatto. Vitamin A Palmitate Added), Flour (Bleached Wheat Flour, Malted Barley Flour, Niacin, Reduced Iron, Potassium Bromate, Thiamin Mononitrate, Riboflavin, Folic Acid), Eggs, Water, Baking Soda, Cinnamon, Salt.